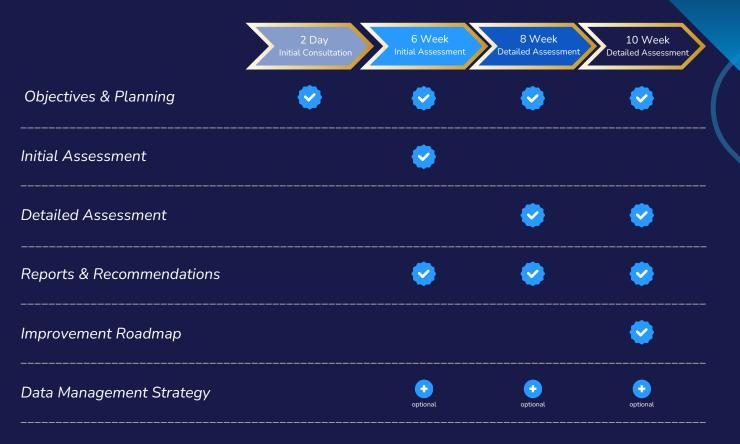

## The DCAM® assessment will:

- Assess your data and analytics capabilties against global benchmarks
- Identify strengths and gaps in data management practices
- Align stakeholders with differing perspectives
- > Justify funding to invest in data management improvements
- Bolster your organisation's reputation in your industry

## Start your data journey with confidence with a data capability maturity assessment using DCAM®.

38

136

4

ajeka

Capabilties

Sub-capabilties

**Delivery Options** 

All assessments are performed by certified assessors using the DCAM® v2 framework. Get practical, personalised recommendations based on your results and objectives.

- > Accelerate your journey with a tailored roadmap to achieve your goals
- Create a clear vision with data strategy support from expert consultants
- Execute confidently with our advisory consulting or project delivery services